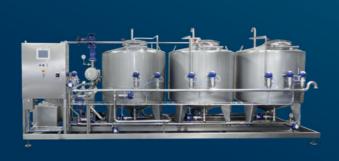

automatic CIPs with 1-2-3-4 tanks, with multiple washing lines.

- · Semiautomatic or fully automatic syrup
- Refrigeration systems.
- Multi-effect concentrators with heat recovery and low energy consumption desulfurizers.
- Thermo-conditioned tanks for the wine
- Winemakers for red grapes.
- Autoclaves for sparkling wines.
- Fermenters and bright beer tanks.