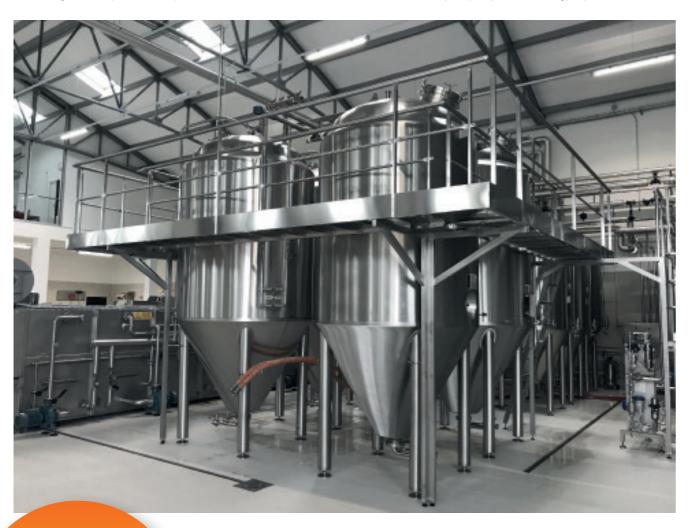

automatic CIPs with 1-2-3-4 tanks, with multiple washing lines.

- · Semiautomatic or fully automatic syrup
- Refrigeration systems.
- Multi-effect concentrators with heat recovery and low energy consumption desulfurizers.
- Thermo-conditioned tanks for the wine
- Winemakers for red grapes.
- Autoclaves for sparkling wines.
- Fermenters and bright beer tanks.